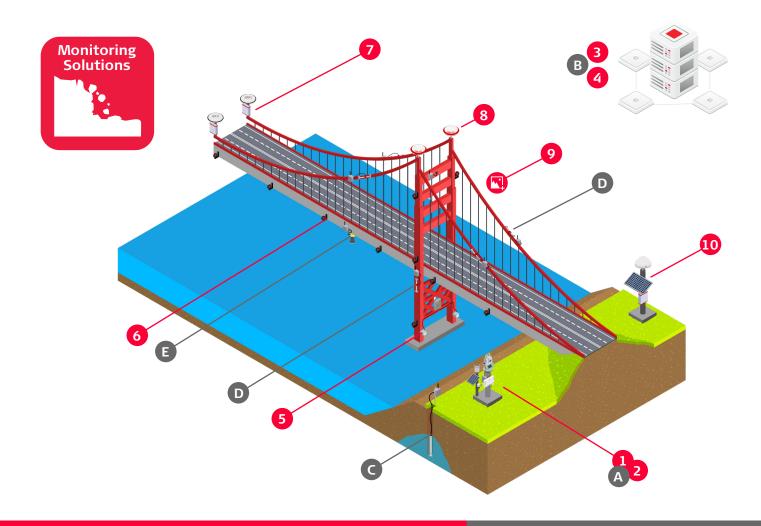

## Leica Geosystems solutions

- 1. Leica TM60 I total station for 3D measurement, imaging
- 2. Leica ComBox60 power & communications controller with GeoMoS Edge
- 3. Leica GeoMoS Monitor & Spider GNSS data acquisition & computation software
- 4. Leica GeoMoS Now! data analysis & visualisation software / service
- 5. Leica Nivel inclination sensor for highest accuracy inclination measurement of structure
- 6. Leica GMP104 prisms measuring absolute 3D structure position
- Leica AS11 antenna with GM30 GNSS for dynamic (20Hz) monitoring of bridge deck
- 8. Leica GNSS GMX910 Smart Antenna for positioning via RTK & Leica GNSS Spider
- 9. Remote image capture / live video stream of structure via TPS telescope camera
- 10. Leica AR10 antenna with GM30 GNSS reference station with co-located 360° prism and Leica CrossCheck service monitoring the stability of the reference point

## Integrated 3<sup>rd</sup> party solutions

- A. Wireless smart data hub for geotechnical sensors
- B. Geotechnical sensor data import into Leica GeoMoS via AnyData
- C. Wireless interface with locally connected water level sensor / IPI
- D. Wireless interface with locally connected VW strain sensor connected to structure
- E. Wireless interface with locally connected sonar/radar water level detector